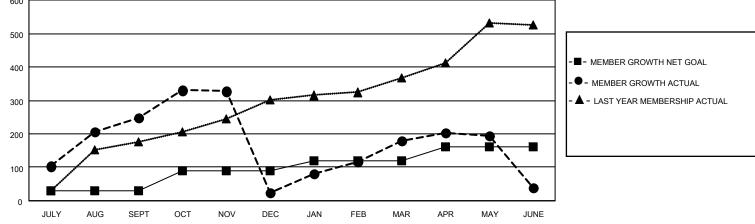

## LOCATION MALAYSIA

District 308 B2

Results as of: 6/30/2022

| Clubs                 |               |           |               | Members               |                        |                         |                                                    |
|-----------------------|---------------|-----------|---------------|-----------------------|------------------------|-------------------------|----------------------------------------------------|
| RESULTS FOR 2021-2022 |               |           |               | RESULTS FOR 2021-2022 |                        |                         |                                                    |
| QUARTER               | NEW CLUB GOAL | NEW CLUBS | DROPPED CLUBS | QUARTER MEME          | BER GROWTH NET<br>GOAL | MEMBER GROWTH<br>ACTUAL | DROPPED<br>MEMBERS ACTUAL<br>(including transfers) |
| JULY/AUG/SEPT         | 3             | 7         | 3             | JULY/AUG/SEPT         | 30                     | 344                     | 85                                                 |
| OCT/NOV/DEC           | 3             | 4         | 1             | OCT/NOV/DEC           | 60                     | 217                     | 431                                                |
| JAN/FEB/MAR           | 3             | 2         | 0             | JAN/FEB/MAR           | 30                     | 184                     | 22                                                 |
| APR/MAY/JUNE          | 3             | 8         | 3             | APR/MAY/JUNE          | 40                     | 295                     | 423                                                |