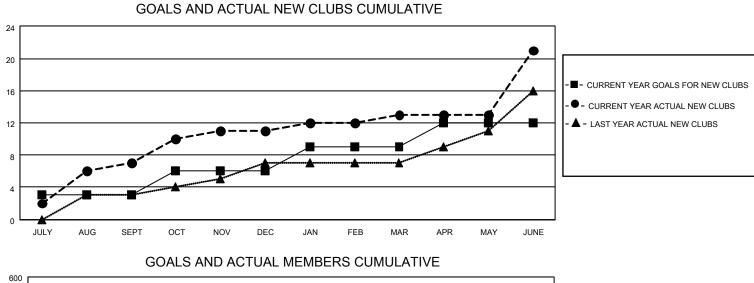

## LOCATION MALAYSIA

District 308 B2

Results as of: 6/30/2022

| Clubs                 |               |           |               | Members               |                        |                         |                                                    |
|-----------------------|---------------|-----------|---------------|-----------------------|------------------------|-------------------------|----------------------------------------------------|
| RESULTS FOR 2021-2022 |               |           |               | RESULTS FOR 2021-2022 |                        |                         |                                                    |
| QUARTER               | NEW CLUB GOAL | NEW CLUBS | DROPPED CLUBS | QUARTER MEME          | BER GROWTH NET<br>GOAL | MEMBER GROWTH<br>ACTUAL | DROPPED<br>MEMBERS ACTUAL<br>(including transfers) |
| JULY/AUG/SEPT         | 3             | 7         | 3             | JULY/AUG/SEPT         | 30                     | 344                     | 85                                                 |
| OCT/NOV/DEC           | 3             | 4         | 1             | OCT/NOV/DEC           | 60                     | 217                     | 431                                                |
| JAN/FEB/MAR           | 3             | 2         | 0             | JAN/FEB/MAR           | 30                     | 184                     | 22                                                 |
| APR/MAY/JUNE          | 3             | 8         | 3             | APR/MAY/JUNE          | 40                     | 295                     | 423                                                |